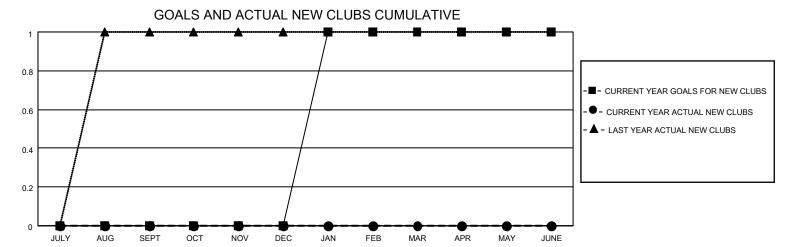

## District 5 SE

| Clubs RESULTS FOR 2021-2022 |   |   |   | Members RESULTS FOR 2021-2022 |    |    |    |
|-----------------------------|---|---|---|-------------------------------|----|----|----|
|                             |   |   |   |                               |    |    |    |
| JULY/AUG/SEPT               | 0 | 0 | 0 | JULY/AUG/SEPT                 | 10 | 45 | 28 |
| OCT/NOV/DEC                 | 0 | 0 | 1 | OCT/NOV/DEC                   | 10 | 21 | 44 |
| JAN/FEB/MAR                 | 1 | 0 | 0 | JAN/FEB/MAR                   | 10 | 5  | 7  |
| APR/MAY/JUNE                | 0 | 0 | 0 | APR/MAY/JUNE                  | 10 | 0  | 0  |