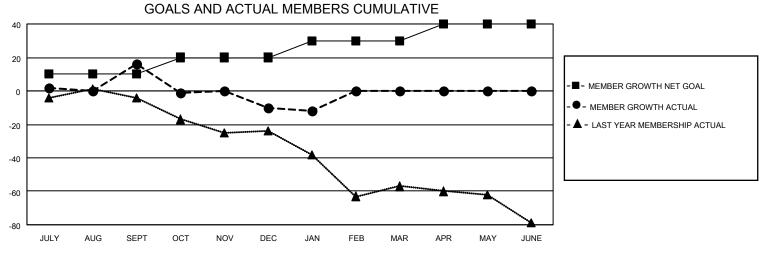

## District 5 SE

| Clubs RESULTS FOR 2021-2022 |   |   |   | Members RESULTS FOR 2021-2022 |    |    |    |
|-----------------------------|---|---|---|-------------------------------|----|----|----|
|                             |   |   |   |                               |    |    |    |
| JULY/AUG/SEPT               | 0 | 0 | 0 | JULY/AUG/SEPT                 | 10 | 45 | 28 |
| OCT/NOV/DEC                 | 0 | 0 | 1 | OCT/NOV/DEC                   | 10 | 21 | 44 |
| JAN/FEB/MAR                 | 1 | 0 | 0 | JAN/FEB/MAR                   | 10 | 5  | 7  |
| APR/MAY/JUNE                | 0 | 0 | 0 | APR/MAY/JUNE                  | 10 | 0  | 0  |